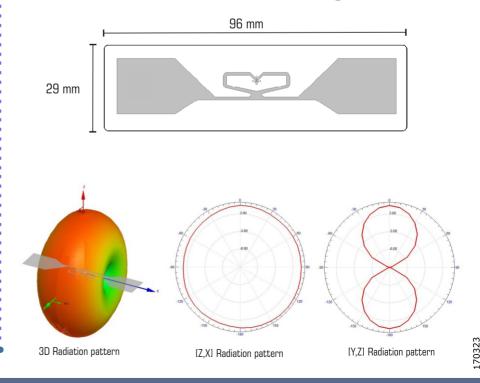

## Technical:

| Product Code          | LB 233.5070                                                                                                                                          |
|-----------------------|------------------------------------------------------------------------------------------------------------------------------------------------------|
| Supported Chip        | Inpinj Monza 5                                                                                                                                       |
| Operating Frequency   | 840 ÷ 960 MHz                                                                                                                                        |
| Standard              | EPC Class 1 Gen2 – ISO 18000-6C                                                                                                                      |
| EPC code              | 128 bits                                                                                                                                             |
| TID (locked)          | 96 bits                                                                                                                                              |
| Unique serial number  | 6 bytes in TID bank                                                                                                                                  |
| Features              | Very long read range,<br>Good orientation insensitivity,<br>Designed to work in environment<br>with high density of tags, custom<br>printable label. |
| Operating temperature | -40 °C ÷ +85 °C                                                                                                                                      |
| Dimensions            | 96 x 29 x 0.1 mm (L x W x H)                                                                                                                         |

UHF White Label features Inpinj Monza 5 chip with 128 bit EPC memory and 29x96 mm dimensions. UHF White Label is developed to operate in strong detuning applications, ensuring robust performances, reliability and very long read range.